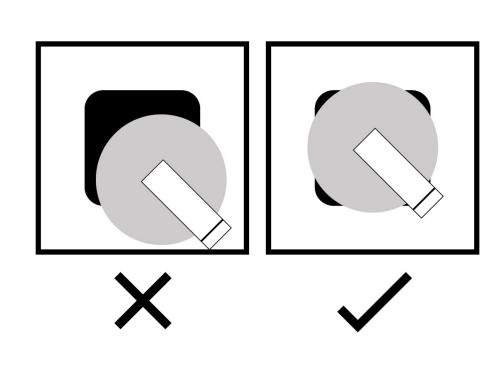

**3** Attach and centre the mini wall decoration on the silver disk.

4 If you have several mini wall decorations, you can swap them around however you choose.
Always push the mini wall decoration sideways away from the adhesive disc.

## Always push the mini wall decoration sideways away from the adhesi-

Replacing the mini wall decoration

ve disc. To avoid damaging the wall, do not pull the mini wall decoration from the adhesive disc head-on.