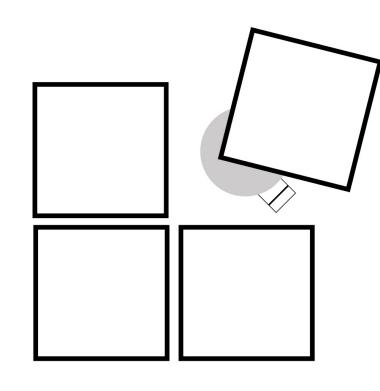

**3** Attach and centre the mini wall decoration on the silver disk.

4 If you have several mini wall decorations, you can swap them around however you choose.
Always push the mini wall decoration sideways away from the adhesive disc.

## Always push the mini wall decoration sideways away from the adhesi-

Replacing the mini wall decoration

ve disc. To avoid damaging the wall, do not pull the mini wall decoration from the adhesive disc head-on.