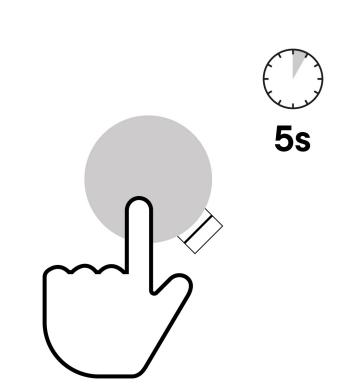

## Instructions for mini wall decoration

1 Separate the silver disc with the adhesive strip from the black magnet. Remove the protective film from the adhesive strip.

2 Use the adhesive strip to attach the disc onto the wall and press down for at least five seconds.

## General instructions

Make sure that the surface is firm, clean, dry and free of grease, otherwise a firm hold cannot be guaranteed. Use window cleaner or methylated spirits.

To ensure the maximum holding force for the adhesive strip, press it onto the background surface firmly for at least five seconds.