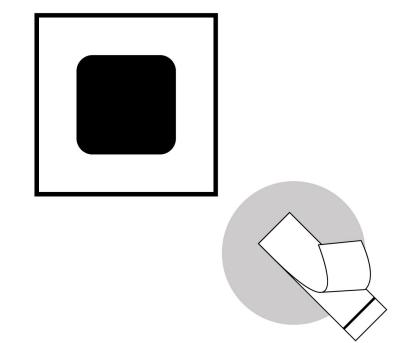

## Instructions for mini wall decoration

1 Separate the silver disc with the adhesive strip from the black magnet. Remove the protective film from the adhesive strip.

2 Use the adhesive strip to attach the disc onto the wall and press down for at least five seconds.

**3** Attach and centre the mini wall decoration on the silver disk.

4 If you have several mini wall decorations, you can swap them around however you choose.
Always push the mini wall decoration sideways away from the adhesive disc.