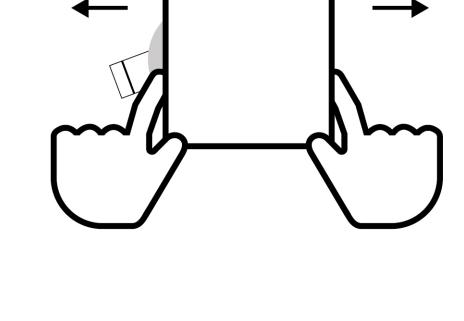

**3** Attach and centre the mini wall decoration on the silver disk.

4 If you have several mini wall decorations, you can swap them around however you choose.
Always push the mini wall decoration sideways away from the adhesive disc.

## Always push the mini wall decoration sideways away from the adhesi-

Replacing the mini wall decoration

ve disc. To avoid damaging the wall, do not pull the mini wall decoration from the adhesive disc head-on.